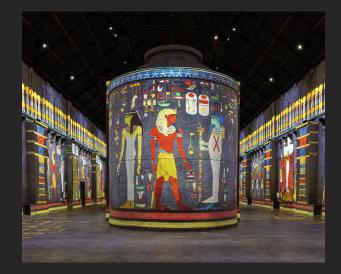

# THE KINGDOM OF THE PHARAOHS AN IMMERSIVE JOURNEY THROUGH ANCIENT EGYPT

The hidden treasures and monuments of the Pharaohs, buried for millennia beneath the sands of the Nile Valley, tell the story of ancient Egypt. Join us on a journey to meet the great pharaohs, from Khufu and Tutankhamun to Ramses II. You'll discover a heritage of dazzling proportions: the pyramids, temples and rich funerary tombs converge in a cosmic vision that brings together gods and men.