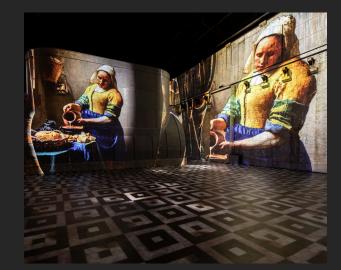

# FROM VERMEER TO VAN GOGH DUTCH MASTERS

This immersive experience transports you to the Dutch Golden Age, featuring iconic artists such as Vermeer and Rembrandt capturing the Dutch society with rough seas, scenes of faith and enchanting winter landscapes. Van Gogh also deserves our undivided attention: let's delve into the mesmerizing world of his starry nights.