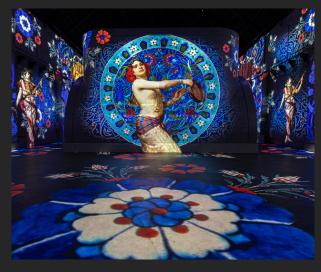

# FRENCH ORIENTALIST PAINTERS INGRES, DELACROIX, GÉRÔME

In the 19th century, Europeans become fascinated by 'the Orient'. These French artists take you on a journey through their fantasised version of this world. Join us through narrow streets, lively souks and beautiful courtyards. Expect fantasy, mysterious characters, spectacular architecture and mysticism.