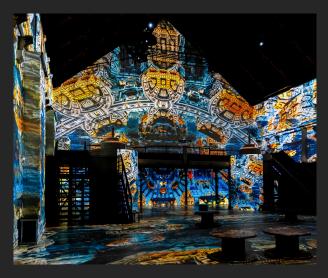

# FROM VERMEER TO VAN GOGH DUTCH MASTERS

This immersive experience transports you to the Dutch Golden Age, featuring iconic artists such as Vermeer and Rembrandt capturing the Dutch society with rough seas, scenes of faith and enchanting winter landscapes. Van Gogh also deserves our undivided attention: let's delve into the mesmerizing world of his starry nights.