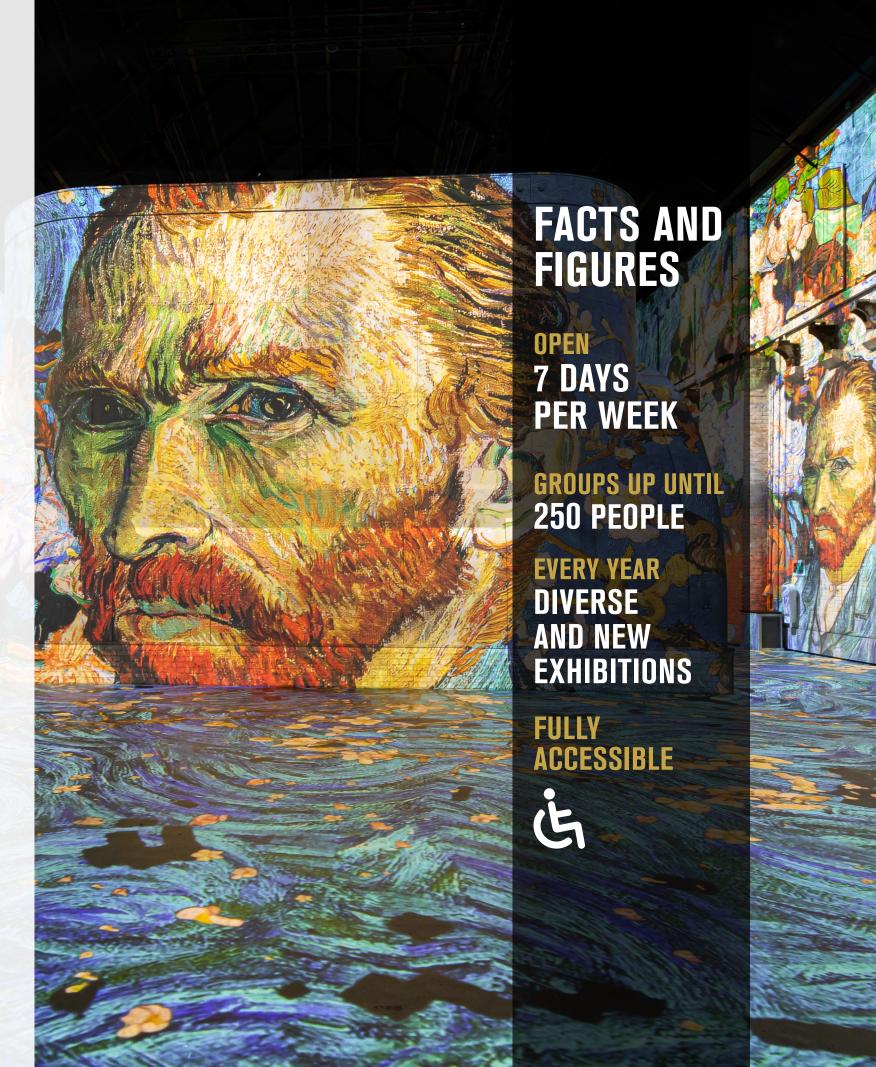

### INTRODUCTION

See art come to life in the largest immersive digital art centre in the Netherlands - Fabrique des Lumières - located in the former 19th century gas plant in Westergas area, Amsterdam. A large industrial space with walls up to 17 meters high hosts immersive exhibitions by classical, modern and contemporary artists. The stunning artworks are brought to life through cutting-edge technology, with 100+ state-of-the-art projectors and accompanying music.

#### **SELF-GUIDED VISITS**

Due to the multi-sensory nature of our digital art exhibitions, we do not offer guided tours. Instead, visitors are invited to fully immerse themselves and experience the art in their own unique way. There are several informative screens located around the art centre.