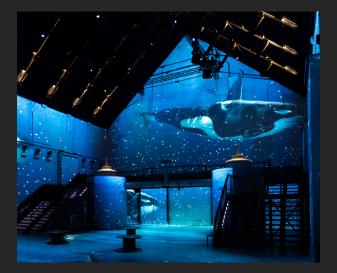

# **EXHIBITIONS**

The Sea is a spectacular experience for explorers of all ages, one that will forever change the way you see the world. Never before have you come so close to such an astonishing variety of sea creatures.

**LONG EXHIBITION** 

# THE SEA DIVE INTO THE MAGICAL DEEP

Dive into a magical underwater world filled with colorful marine life and hidden depths. This awe-inspiring experience reveals both the beauty and fragility of our oceans. Visitors can experience the shapes and colours of the underwater flora and fauna in full life size and up close. Every corner of the immersive ocean reveals new breathtaking landscapes and creatures.