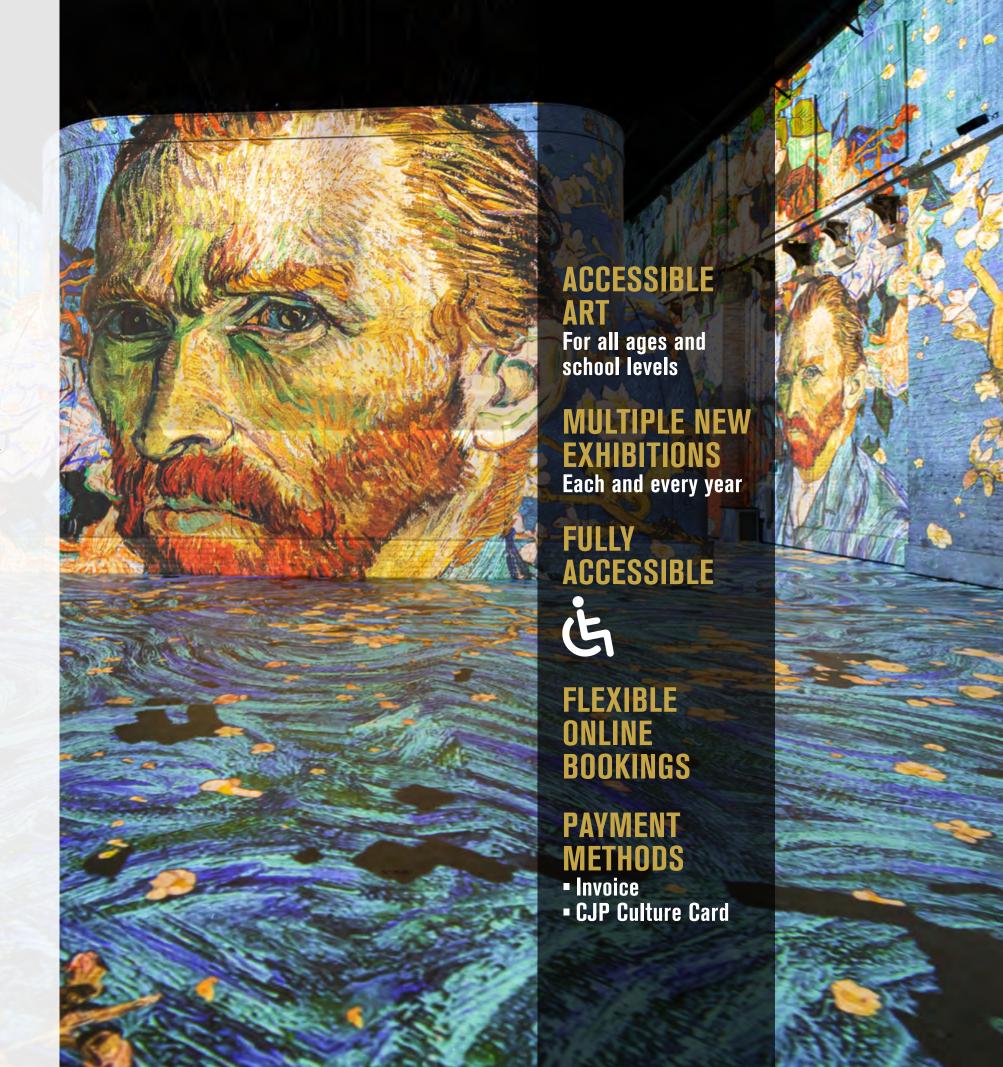

### **SELF-GUIDED VISITS**

Due to the multi-sensory nature of our digital art exhibitions, we do not offer guided tours. Instead, students and pupils are invited to fully immerse themselves and experience the art in their own unique way. There are several informative screens located around the art centre.

### **OPENING TIMES**

Monday – Thursday 10 am - 5 pm Friday – Saturday 10 am - 9 pm Sunday 10 am - 6 pm Visit Duration ~ 1 hour

### SCHOOL GROUP RATES

Pupil / Student € 8,50
Teacher Free