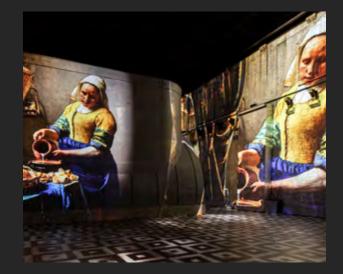

# FROM VERMEER TO VAN GOGH DUTCH MASTERS

This immersive experience transports you to the Dutch Golden Age, featuring iconic artists such as Vermeer and Rembrandt capturing the Dutch society with rough seas, scenes of faith and enchanting winter landscapes. Van Gogh also deserves our undivided attention: let's delve into the mesmerizing world of his starry nights.