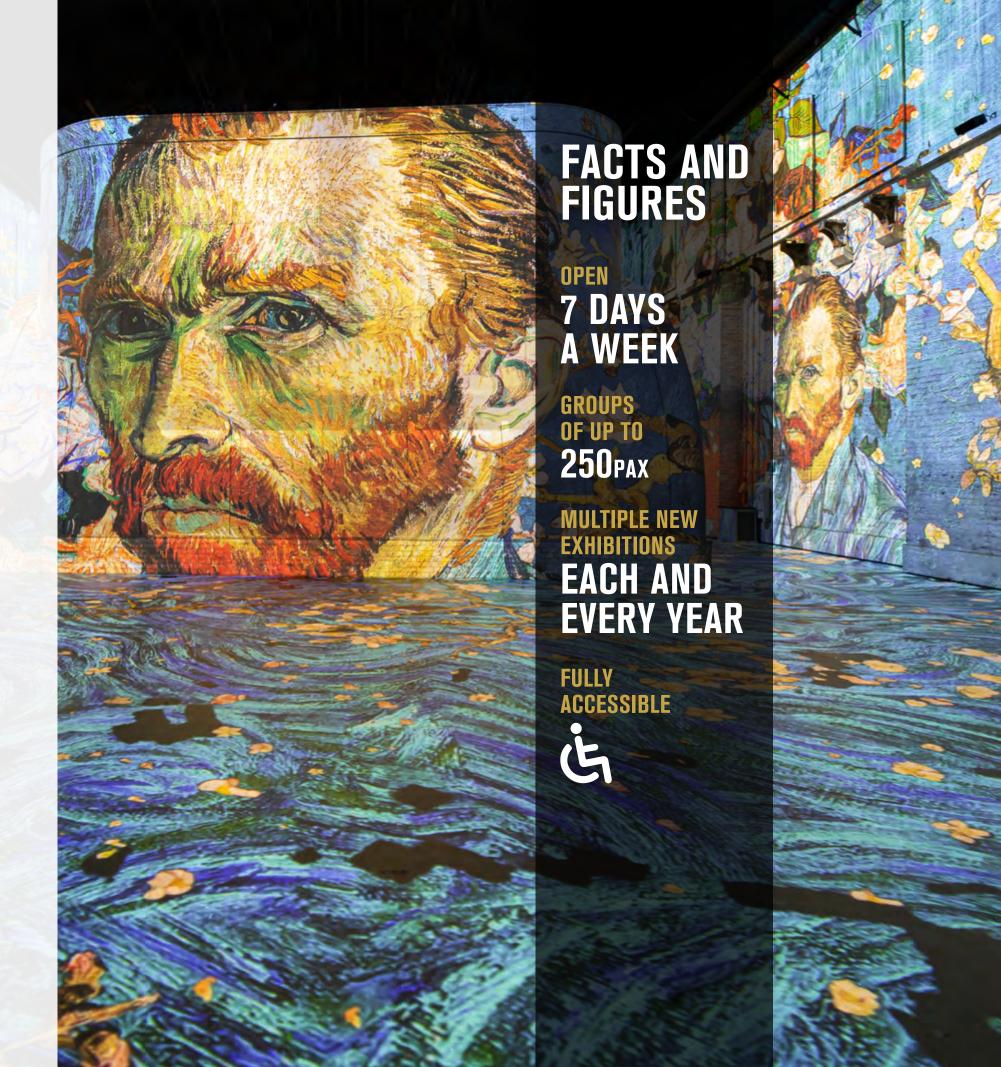

#### **OPENING TIMES**

Monday – Thursday 10 am - 5 pm Friday – Saturday 10 am - 9 pm Sunday 10 am - 6 pm Visit Duration ~ 1 hour

#### **GROUP RATES** (from 12+ pax)

Adult (18+) € 15 Youth (5 – 17 y.o.) € 11