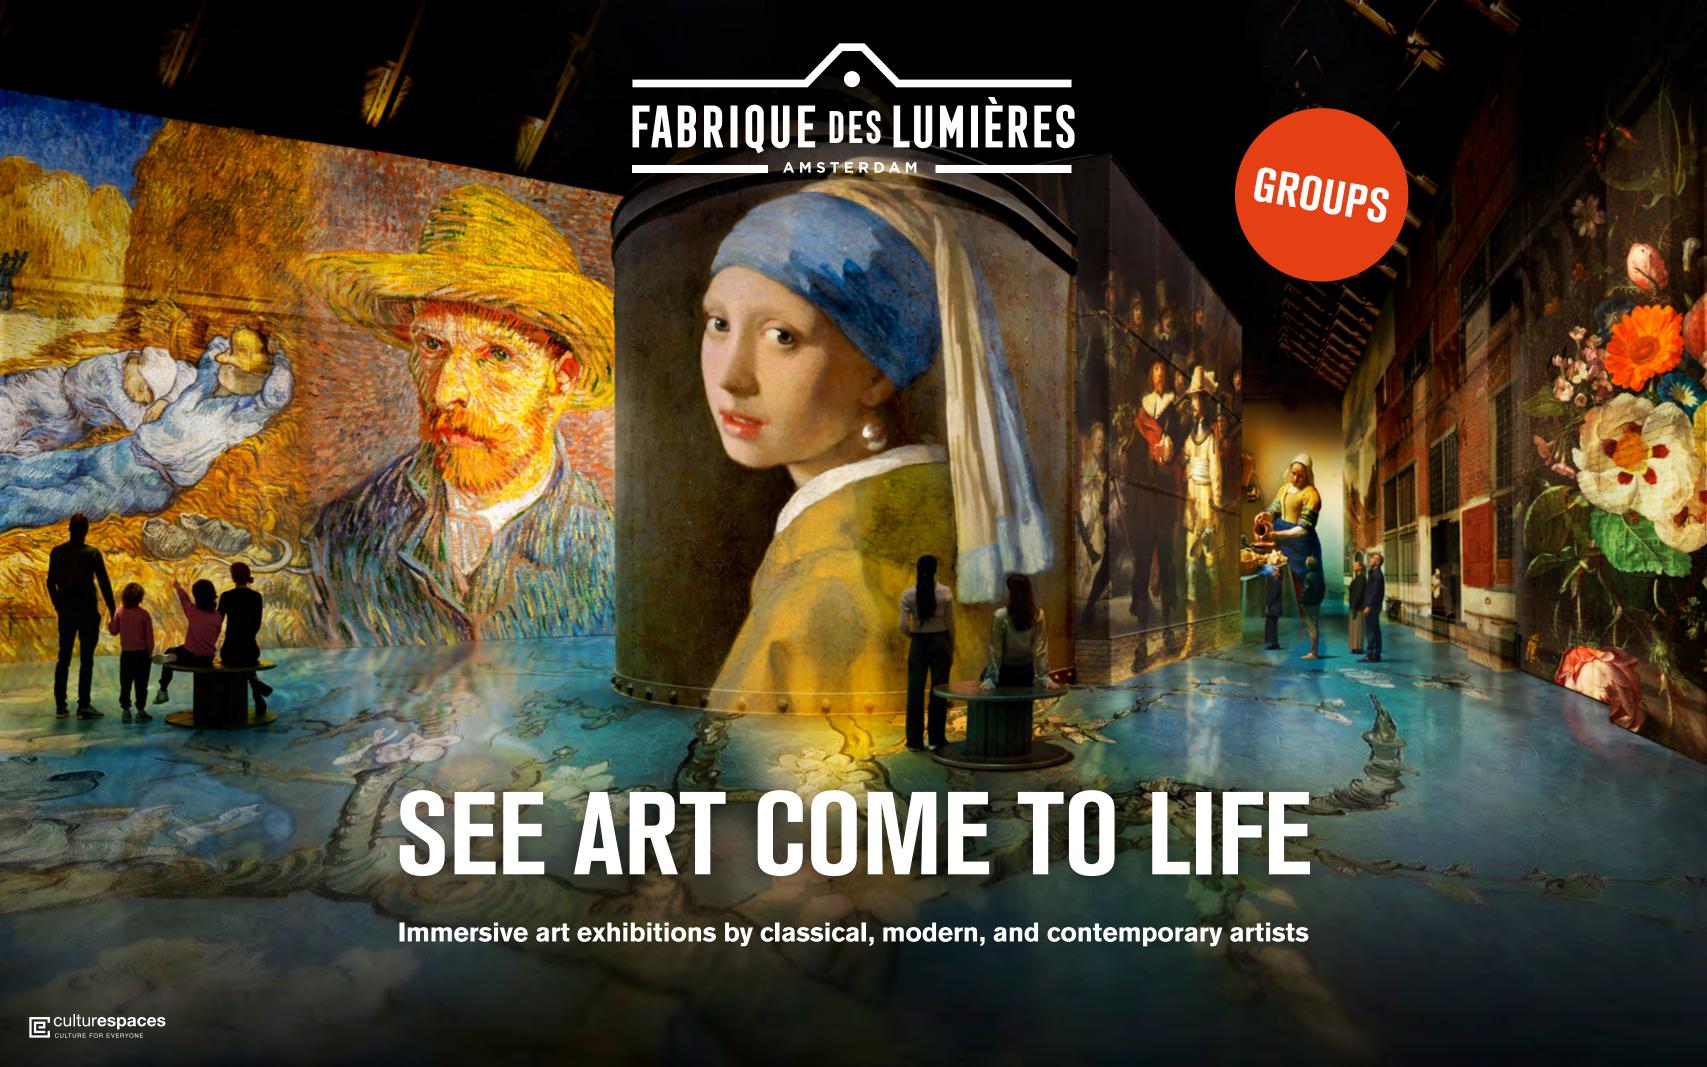

### INTRODUCTION

See art come to life in the largest immersive digital art centre in the Netherlands - Fabrique des Lumières - located in the former 19th century gas plant in Westergas area, Amsterdam. A large industrial space with walls up to 17 meters high hosts immersive exhibitions by classical, modern and contemporary artists. The stunning artworks are brought to life through cutting-edge technology, with 100+ state-of-the-art projectors and accompanying music.

# **EXHIBITIONS**

Experience the genius of renowned painters of the Netherlands through a complete immersion in authentic artworks, following the footsteps of the great masters who represented the ordinary in an extraordinary way.

# FROM VERMEER TO VAN GOGH DUTCH MASTERS

This immersive experience transports you to the Dutch Golden Age, featuring iconic artists such as Vermeer and Rembrandt capturing the Dutch society with rough seas, scenes of faith and enchanting winter landscapes. Van Gogh also deserves our undivided attention: let's delve into the mesmerizing world of his starry nights.